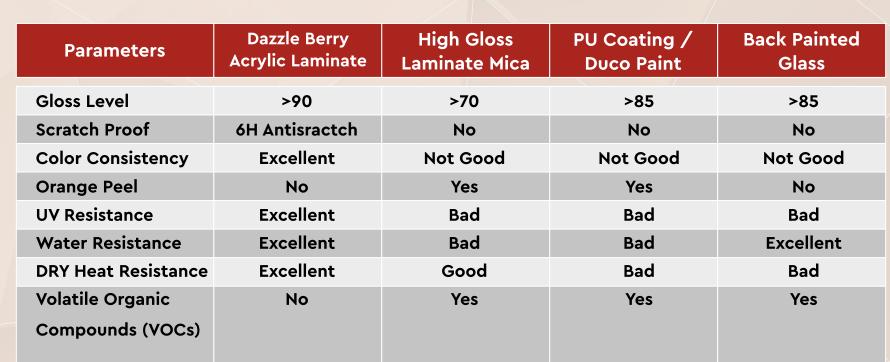

\*We want this type of presentation Image, So image needs to be changed, Text should be the same but direction and sequence needs to be changed.